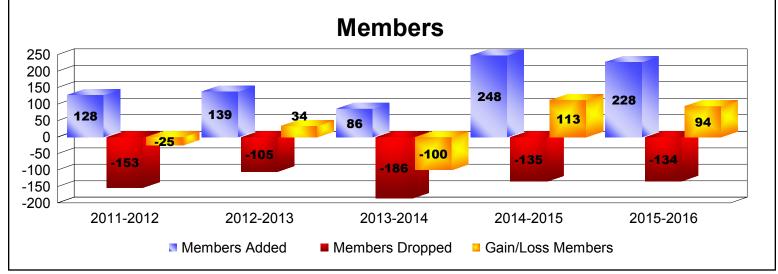

District R 3 As of June 2016 Cumulative

| Year      | New<br>Clubs | Dropped<br>Clubs | Gain/<br>Loss<br>Clubs | New<br>Members | Charter<br>Members | Reinstate<br>Members | Transfer<br>Members | Total<br>Member<br>Added | Total<br>Members<br>Dropped | Gain/<br>Loss<br>Members |
|-----------|--------------|------------------|------------------------|----------------|--------------------|----------------------|---------------------|--------------------------|-----------------------------|--------------------------|
| 2011-2012 | 1            | -2               | -1                     | 96             | 27                 | 4                    | 1                   | 128                      | -153                        | -25                      |
| 2012-2013 | 0            | 0                | 0                      | 132            | 3                  | 4                    | 0                   | 139                      | -105                        | 34                       |
| 2013-2014 | 0            | -1               | -1                     | 75             | 0                  | 8                    | 3                   | 86                       | -186                        | -100                     |
| 2014-2015 | 2            | -1               | 1                      | 193            | 52                 | 3                    | 0                   | 248                      | -135                        | 113                      |
| 2015-2016 | 3            | 0                | 3                      | 129            | 79                 | 6                    | 14                  | 228                      | -134                        | 94                       |
| Average   | 1            | -1               | 0                      | 125            | 32                 | 5                    | 4                   | 166                      | -143                        | 23                       |