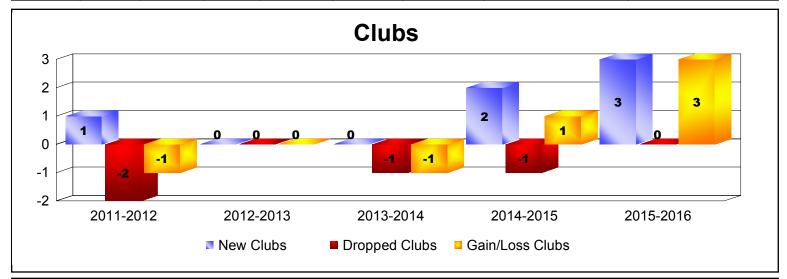

District R 3 As of June 2016 Cumulative

| Year      | New<br>Clubs | Dropped<br>Clubs | Gain/<br>Loss<br>Clubs | New<br>Members | Charter<br>Members | Reinstate<br>Members | Transfer<br>Members | Total<br>Member<br>Added | Total<br>Members<br>Dropped | Gain/<br>Loss<br>Members |
|-----------|--------------|------------------|------------------------|----------------|--------------------|----------------------|---------------------|--------------------------|-----------------------------|--------------------------|
| 2011-2012 | 1            | -2               | -1                     | 96             | 27                 | 4                    | 1                   | 128                      | -153                        | -25                      |
| 2012-2013 | 0            | 0                | 0                      | 132            | 3                  | 4                    | 0                   | 139                      | -105                        | 34                       |
| 2013-2014 | 0            | -1               | -1                     | 75             | 0                  | 8                    | 3                   | 86                       | -186                        | -100                     |
| 2014-2015 | 2            | -1               | 1                      | 193            | 52                 | 3                    | 0                   | 248                      | -135                        | 113                      |
| 2015-2016 | 3            | 0                | 3                      | 129            | 79                 | 6                    | 14                  | 228                      | -134                        | 94                       |
| Average   | 1            | -1               | 0                      | 125            | 32                 | 5                    | 4                   | 166                      | -143                        | 23                       |