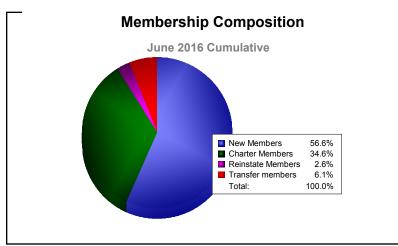

District R 3 As of June 2016 Cumulative

| Year      | New<br>Clubs | Dropped<br>Clubs | Gain/<br>Loss<br>Clubs | New<br>Members | Charter<br>Members | Reinstate<br>Members | Transfer<br>Members | Total<br>Member<br>Added | Total<br>Members<br>Dropped | Gain/<br>Loss<br>Members |
|-----------|--------------|------------------|------------------------|----------------|--------------------|----------------------|---------------------|--------------------------|-----------------------------|--------------------------|
| 2011-2012 | 1            | -2               | -1                     | 96             | 27                 | 4                    | 1                   | 128                      | -153                        | -25                      |
| 2012-2013 | 0            | 0                | 0                      | 132            | 3                  | 4                    | 0                   | 139                      | -105                        | 34                       |
| 2013-2014 | 0            | -1               | -1                     | 75             | 0                  | 8                    | 3                   | 86                       | -186                        | -100                     |
| 2014-2015 | 2            | -1               | 1                      | 193            | 52                 | 3                    | 0                   | 248                      | -135                        | 113                      |
| 2015-2016 | 3            | 0                | 3                      | 129            | 79                 | 6                    | 14                  | 228                      | -134                        | 94                       |
| Average   | 1            | -1               | 0                      | 125            | 32                 | 5                    | 4                   | 166                      | -143                        | 23                       |